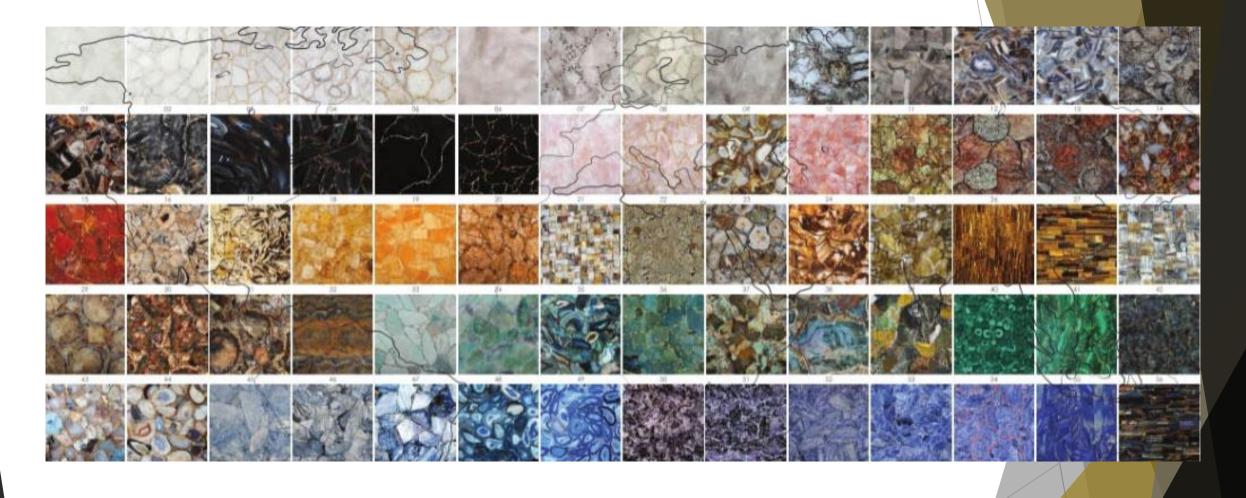

Almost 100 kinds of Slui Pylcious Stone

FIORETTE

MURANO, METALLO,
LEATHER & ARTISTIC
STONE Medions

### **TERRAZZO**

MOSAIC

MARBLE MOSAIC Offictions

Marble
Mosaic
Blend Offection

### Marble Mosaic

Cocoa Taupe

Zebra

Cream Taupe

Marble
Mosaic
Stripes Medion

Marble
Mosaic
Allure Offiction

FIORETTE

Miracle Java Stone Mosaic