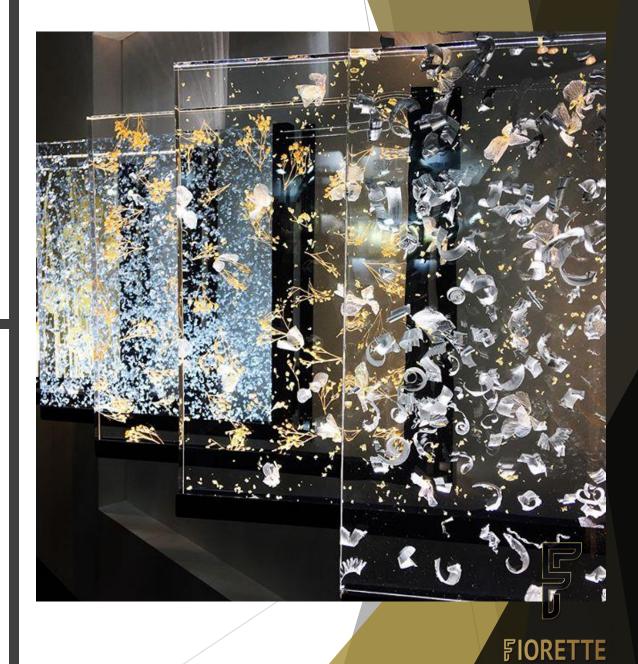

# DACRYL®

French Acrylic Crystal

■ 2 x 1.25m, 2.5 x 1m, 3 x 1.2m

Thickness: 10 - 20mm

### DECORATIVE

ACRYLIC

BENCORE

Starlight

Lightben

Ecoben Wave

Hexaben

It has innovative technologies to make as composite thermos-resins with honeycomb structure, putting together 4 elements: lightweight, translucency, rigidity and design.