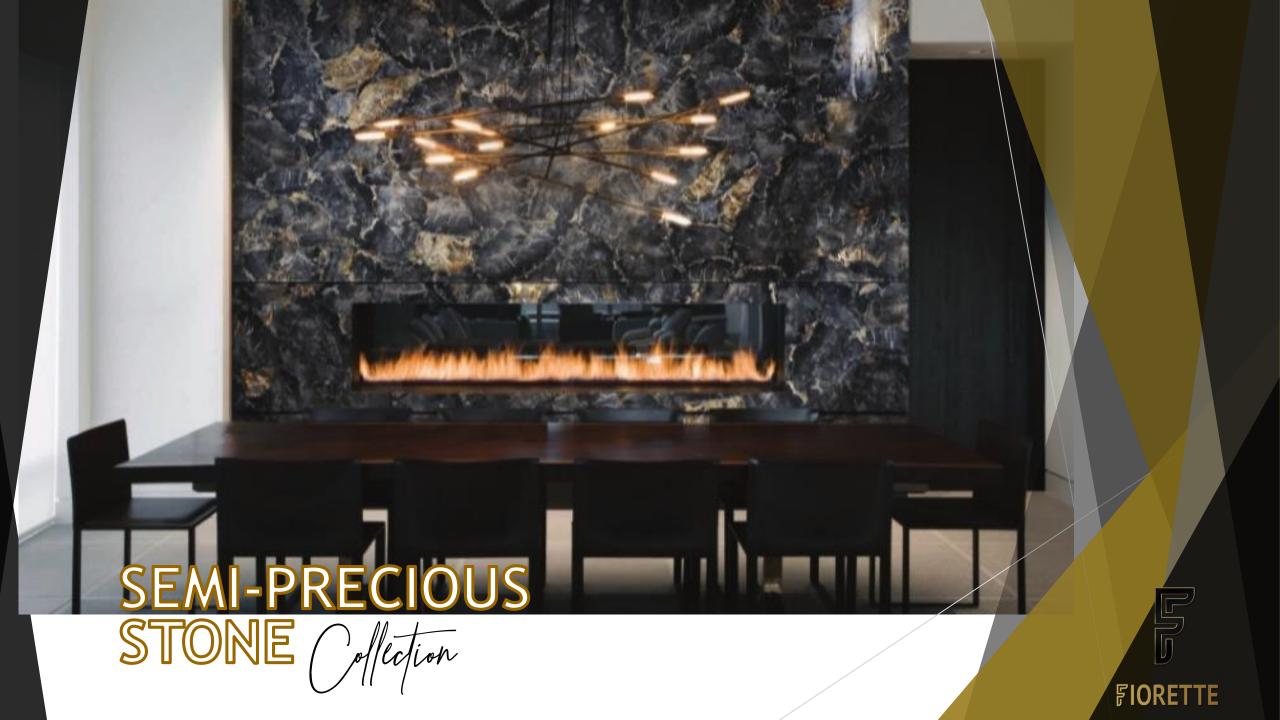

WALLS, INTERIOR CLADDING

BATHROOM / FLOORING

KITCHEN / COUNTERTOP

agate crystal with gold

petrified wood brown agate

petrified wood brown

agate moss with ammonites

**EXTERIOR** 

Almost 100 kinds of Slui Pylcious Stone

FIORETTE

MURANO, METALLO,
LEATHER & ARTISTIC
STONE Medions