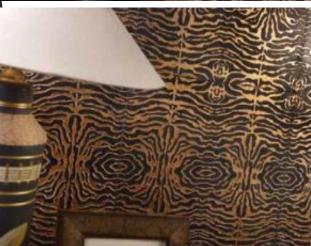

### Fiorette

Abu Dhabi, UAE

1250 x 2450 mm

Thickness: 3,4,5 and 6 mm

ANTIQUE MIRROR

officions | SPECCHI NEL TEM SPECCHI NEL TEMPO

# ANTIQUE MIRROR officions | SPECCHI DA ARRADAMENTO

Vulcano

ANTIQUE MIRROR

officions | VETROSETA

Dallas

ANTIQUE MIRROR

Officions | DAMASCO

ANTIQUE MIRROR