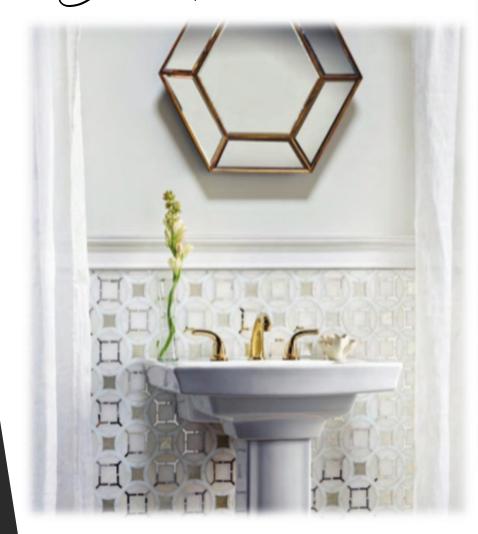

### Fiorette

Abu Dhabi, UAE

1250 x 2450 mm

Thickness: 3,4,5 and 6 mm

ANTIQUE MIRROR

officions | SPECCHI NEL TEM SPECCHI NEL TEMPO

# ANTIQUE MIRROR officions | SPECCHI DA ARRADAMENTO

Vulcano

ANTIQUE MIRROR

officions | VETROSETA

Dallas

ANTIQUE MIRROR

Officions | DAMASCO

ANTIQUE MIRROR