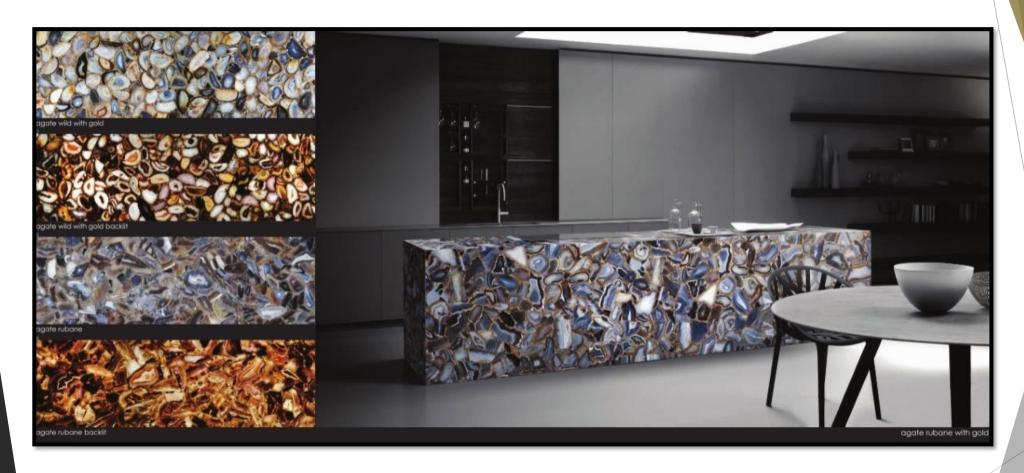

WALLS, INTERIOR CLADDING

BATHROOM / FLOORING

KITCHEN / COUNTERTOP

agate crystal with gold

petrified wood brown agate

petrified wood brown

agate moss with ammonites

**EXTERIOR** 