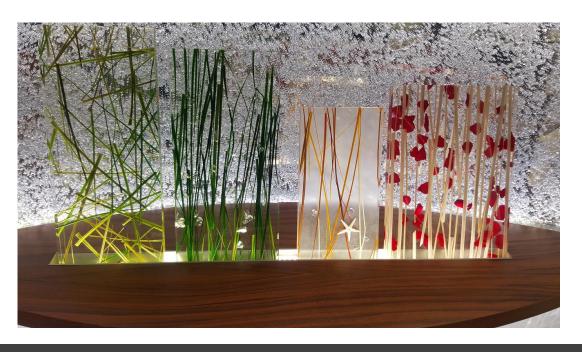

# DACRYL®

French Acrylic Crystal

■ 2 x 1.25m, 2.5 x 1m, 3 x 1.2m

Thickness: 10 - 20mm