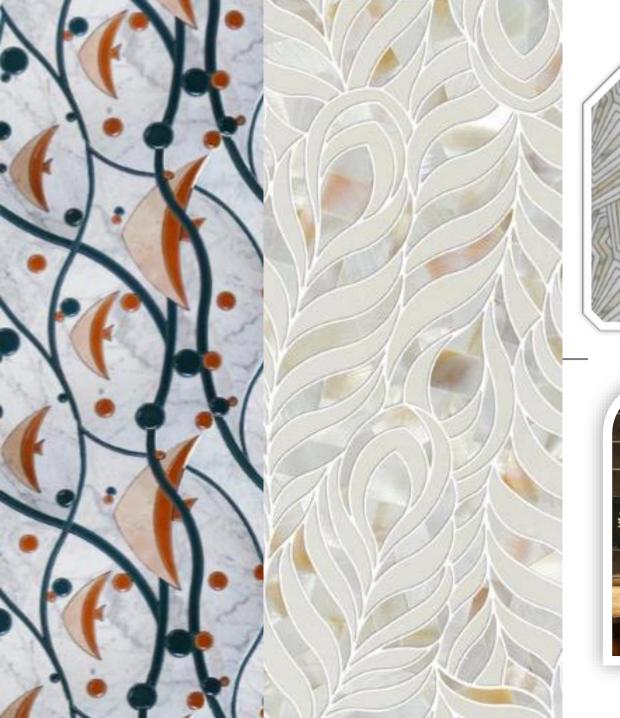

FIORETTE

Medions 2021
Ver. 8.0

## Introduction of Fiorette

- ► Fiorette is a high-end hard finishing surfaces specialist. For over 20 years, we have scoured the globe in search of the finest luxury floor and wall coverings.
- ▶ We unearthed the world's finest surface tiles so our craftsmen can create stunning bespoke masterpieces. Everything from classic Italian floor inlays to fine hand-cut micro mosaics using stone and glass.
- ► In 2016, our passion and ambition materialized in our Dubai Design District (D3) showroom.
- ▶ In 2019, we have introduced the new showroom and warehouse in the middle of Dubai which is in Al Quoz 2 to better serve you.





Fiorette Sowyoom
Dubai, UAE







### Fiorette

Abu Dhabi, UAE





















1250 x 2450 mm

Thickness: 3,4,5 and 6 mm



ANTIQUE MIRROR

officions | SPECCHI NEL TEM SPECCHI NEL TEMPO





























# ANTIQUE MIRROR officions | SPECCHI DA ARRADAMENTO





























Vulcano

ANTIQUE MIRROR

officions | VETROSETA























Dallas

ANTIQUE MIRROR

Officions | DAMASCO































ANTIQUE MIRROR

Officions | MOSAICO

















ANTIQUE MIRROR

[adding | TILES





### **TILE SIZE**

8 X 23 cm 10 x 25 cm 15 x 30 cm 15 x 45 cm



### **ANTIQUE MIRROR**

Devotative | Cut to size





FIORETTE



FIORETTE

ANTIQUE MIRROR

3D Jezign | Bianco E Nero





ANTIQUE MIRROR

[ fadding | Bianco E Nero







# DACRYL®

French Acrylic Crystal

■ 2 x 1.25m, 2.5 x 1m, 3 x 1.2m

Thickness: 10 - 20mm

### DEC