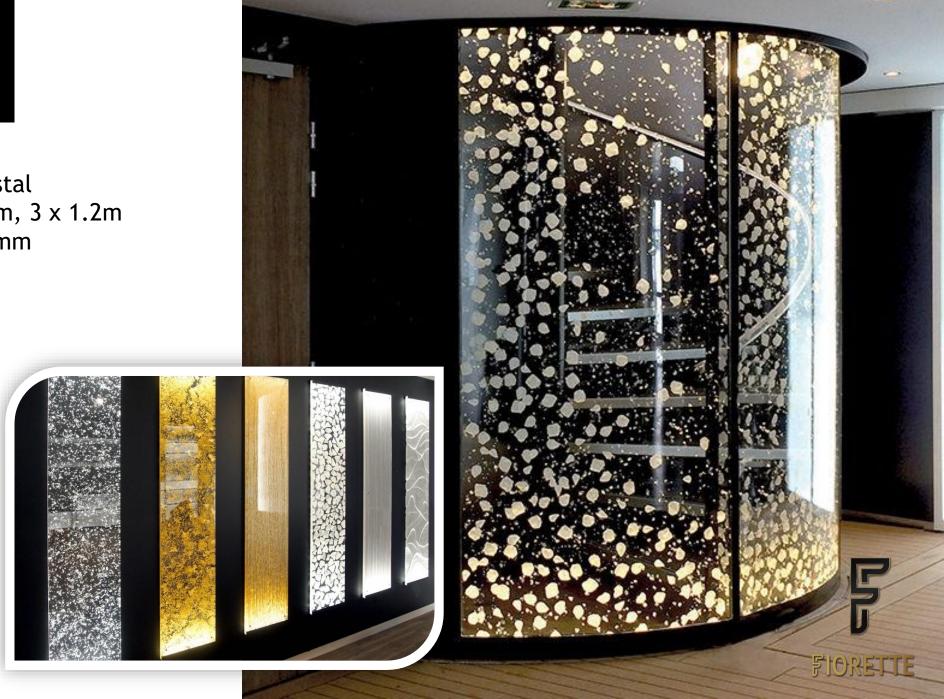

# DACRYL®

French Acrylic Crystal

■ 2 x 1.25m, 2.5 x 1m, 3 x 1.2m

Thickness: 10 - 20mm