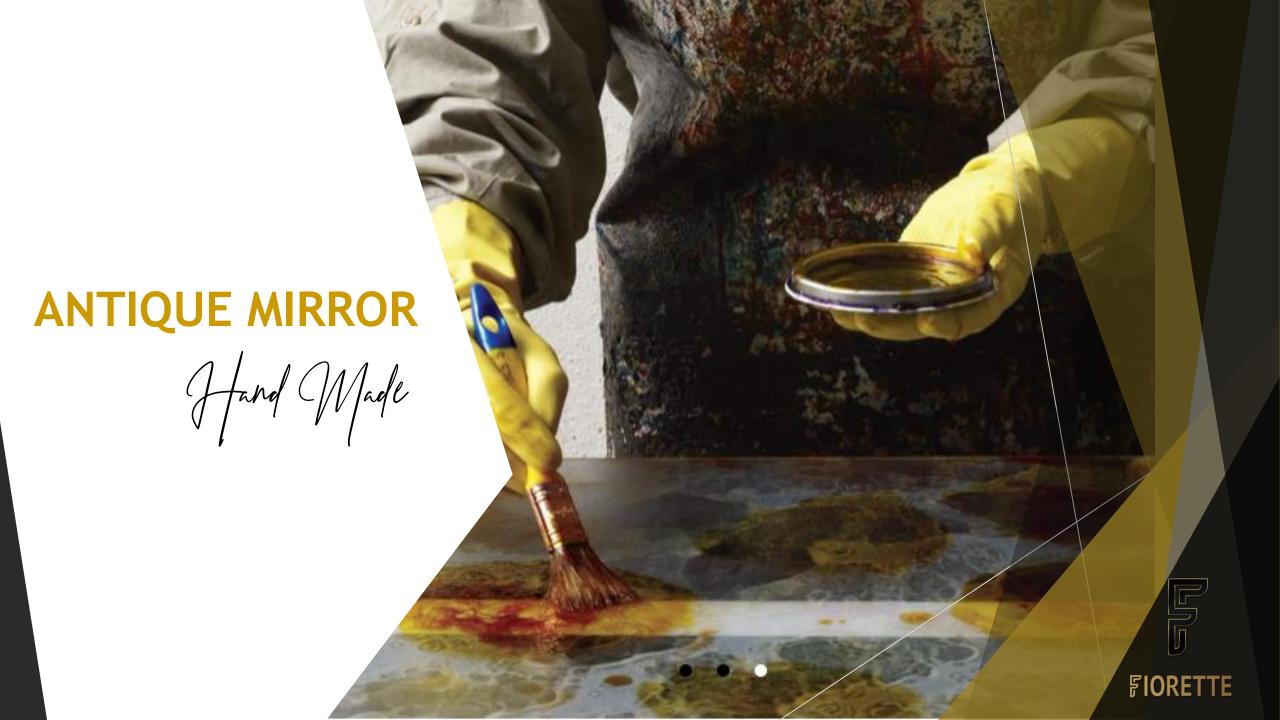

### Fiorette

Abu Dhabi, UAE

1250 x 2450 mm

Thickness: 3,4,5 and 6 mm

ANTIQUE MIRROR

officions | SPECCHI NEL TEM SPECCHI NEL TEMPO

# ANTIQUE MIRROR officions | SPECCHI DA ARRADAMENTO

Vulcano

ANTIQUE MIRROR

officions | VETROSETA

Dallas

ANTIQUE MIRROR

Officions | DAMASCO

ANTIQUE MIRROR