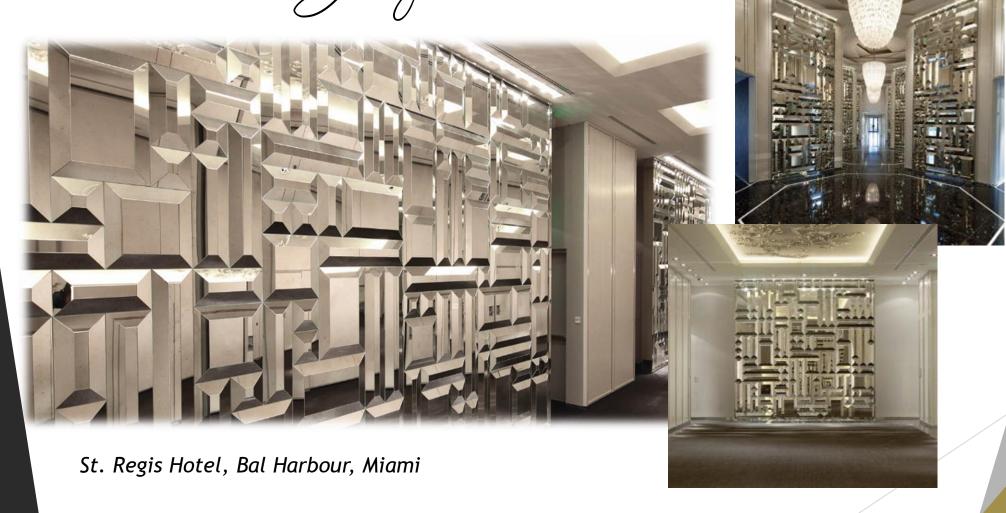

### Fiorette

Abu Dhabi, UAE

1250 x 2450 mm

Thickness: 3,4,5 and 6 mm

ANTIQUE MIRROR

officions | SPECCHI NEL TEM SPECCHI NEL TEMPO

# ANTIQUE MIRROR officions | SPECCHI DA ARRADAMENTO

Vulcano

ANTIQUE MIRROR

officions | VETROSETA

Dallas

ANTIQUE MIRROR

Officions | DAMASCO

ANTIQUE MIRROR

### **ANTIQUE MIRROR**

Devotative | Cut to size

FIORETTE

FIORETTE

ANTIQUE MIRROR

3D Jezign | Bianco E Nero

ANTIQUE MIRROR

[ fadding | Bianco E Nero