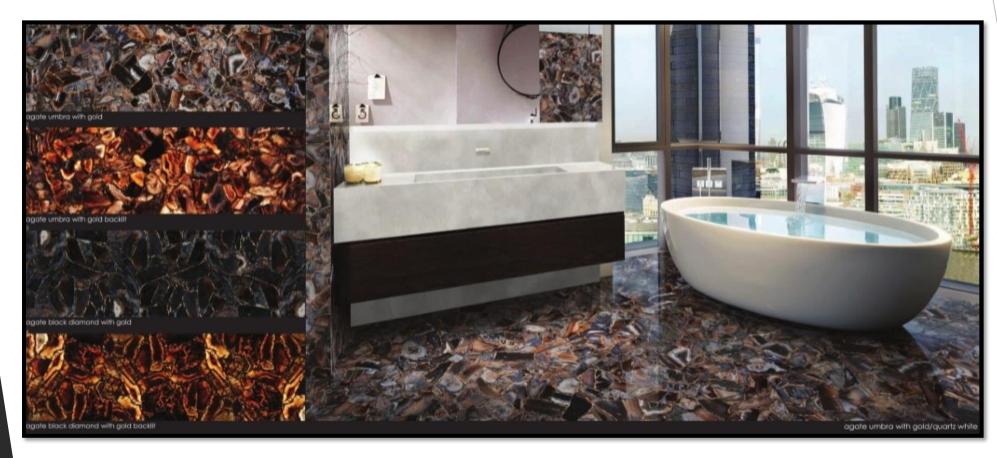

WALLS, INTERIOR CLADDING

BATHROOM / FLOORING

KITCHEN / COUNTERTOP

agate crystal with gold

petrified wood brown agate

petrified wood brown

agate moss with ammonites

**EXTERIOR** 