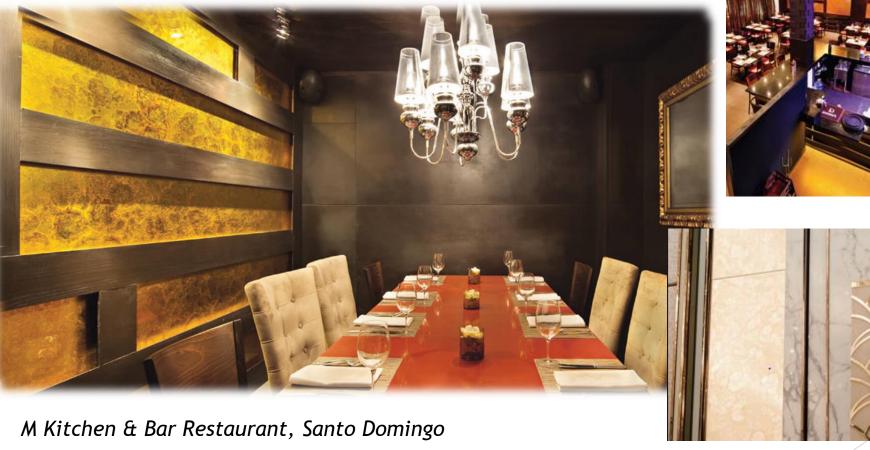

uoz 2 to better serve you.





Fiorette Sowyoom
Dubai, UAE







### Fiorette

Abu Dhabi, UAE





















1250 x 2450 mm

Thickness: 3,4,5 and 6 mm



ANTIQUE MIRROR

officions | SPECCHI NEL TEM SPECCHI NEL TEMPO





























# ANTIQUE MIRROR officions | SPECCHI DA ARRADAMENTO





























Vulcano

ANTIQUE MIRROR

officions | VETROSETA























Dallas

ANTIQUE MIRROR

Officions | DAMASCO































ANTIQUE MIRROR

Officions | MOSAICO

















ANTIQUE MIRROR

[adding | TILES





### **TILE SIZE**

8 X 23 cm 10 x 25 cm 15 x 30 cm 15 x 45 cm



### **ANTIQUE MIRROR**

Devotative | Cut to size





FIORETTE



FIORETTE

ANTIQUE MIRROR

3D Jezign | Bianco E Nero





ANTIQUE MIRROR

[ fadding | Bianco E Nero







# DACRYL®

French Acrylic Crystal

■ 2 x 1.25m, 2.5 x 1m, 3 x 1.2m

Thickness: 10 - 20mm

### DECORATIVE

ACRYLIC

































































BENCORE

Starlight

Lightben

Ecoben Wave

Hexaben







It has innovative technologies to make as composite thermos-resins with honeycomb structure, putting together 4 elements: lightweight, translucency, rigidity and design.









WALLS, INTERIOR CLADDING



BATHROOM / FLOORING





KITCHEN / COUNTERTOP





agate crystal with gold



petrified wood brown agate



petrified wood brown



agate moss with ammonites





**EXTERIOR** 





Almost 100 kinds of Slui Pylcious Stone

FIORETTE



MURANO, METALLO,
LEATHER & ARTISTIC
STONE Medions



### Murano Stone Offictions

















# Artistic Stone