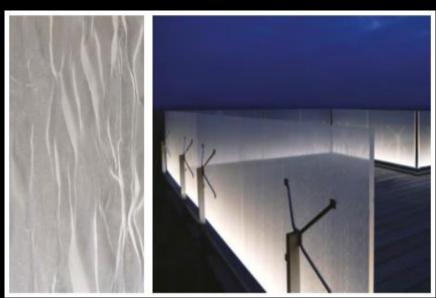

### Fiorette

Abu Dhabi, UAE

1250 x 2450 mm

Thickness: 3,4,5 and 6 mm

ANTIQUE MIRROR

officions | SPECCHI NEL TEM SPECCHI NEL TEMPO

# ANTIQUE MIRROR officions | SPECCHI DA ARRADAMENTO

Vulcano

ANTIQUE MIRROR

officions | VETROSETA

Dallas

ANTIQUE MIRROR

Officions | DAMASCO

ANTIQUE MIRROR