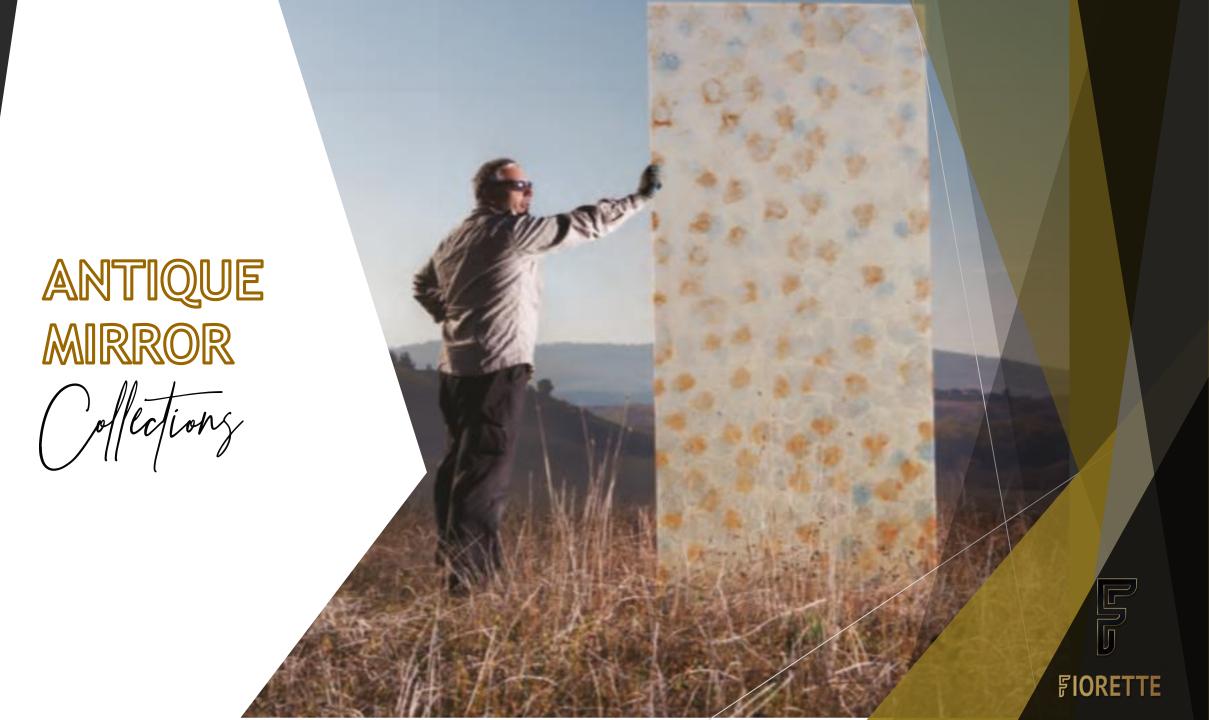

### Fiorette

Abu Dhabi, UAE

1250 x 2450 mm

Thickness: 3,4,5 and 6 mm

ANTIQUE MIRROR

officions | SPECCHI NEL TEM SPECCHI NEL TEMPO

# ANTIQUE MIRROR officions | SPECCHI DA ARRADAMENTO

Vulcano

ANTIQUE MIRROR

officions | VETROSETA

Dallas

ANTIQUE MIRROR

Officions | DAMASCO

ANTIQUE MIRROR