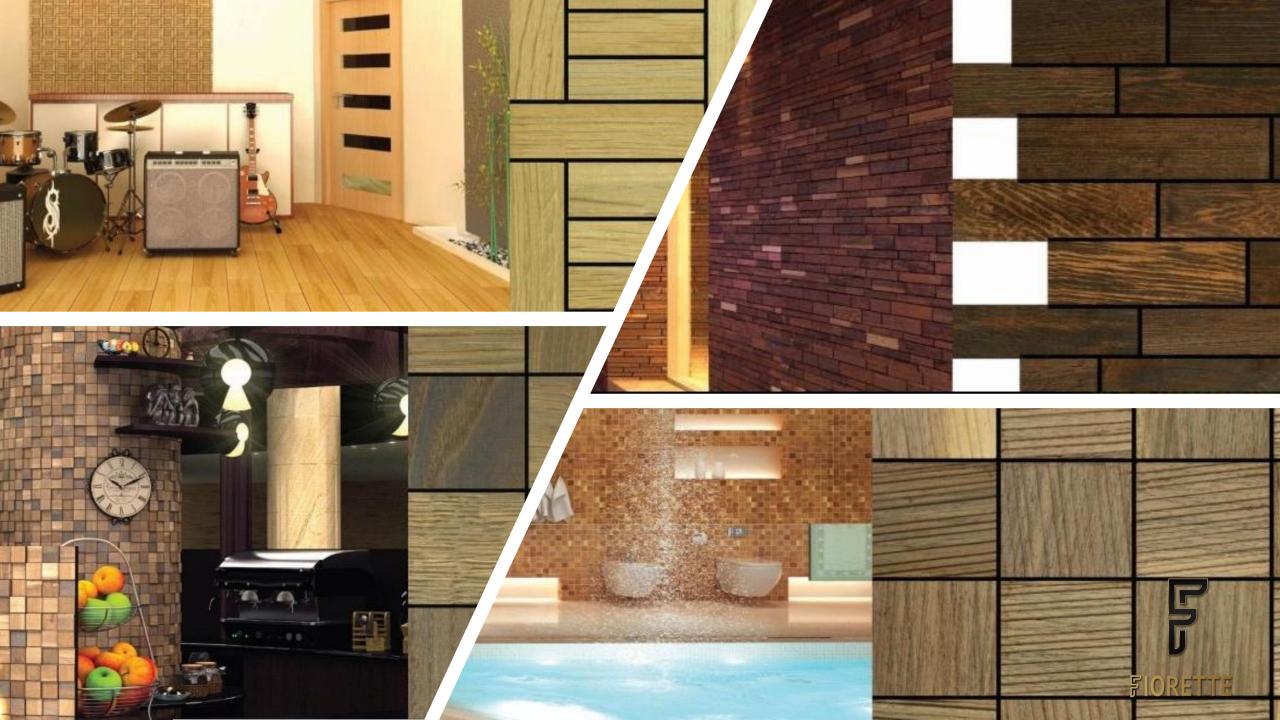

# SILK Porcefain Mosaic VELVET Porcefain Mosaic

Dorcelain Mozaic DENIM

Shaded

**CREPE** Crackled

**MOIRE** Cloudy

WOOD MOSAIC offection

GLASS MOSAIC

Officions