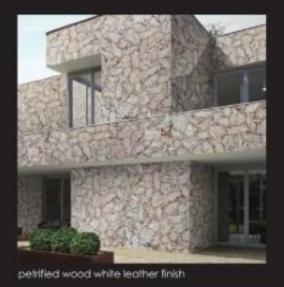

WALLS, INTERIOR CLADDING

BATHROOM / FLOORING

KITCHEN / COUNTERTOP

agate crystal with gold

petrified wood brown agate

petrified wood brown

agate moss with ammonites

**EXTERIOR** 