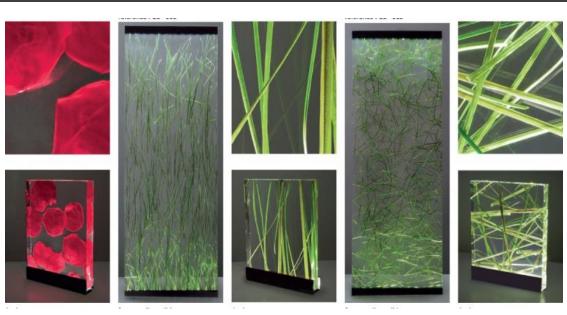

# DACRYL®

French Acrylic Crystal

■ 2 x 1.25m, 2.5 x 1m, 3 x 1.2m

Thickness: 10 - 20mm