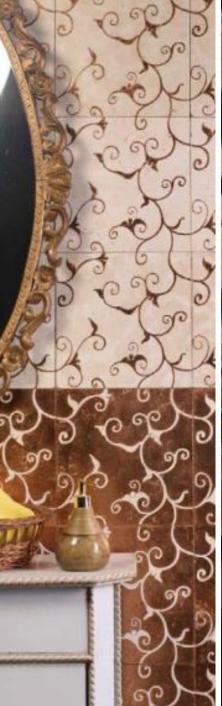

### Fiorette

Abu Dhabi, UAE

1250 x 2450 mm

Thickness: 3,4,5 and 6 mm

ANTIQUE MIRROR

officions | SPECCHI NEL TEM SPECCHI NEL TEMPO

# ANTIQUE MIRROR officions | SPECCHI DA ARRADAMENTO

Vulcano

ANTIQUE MIRROR

officions | VETROSETA

Dallas

ANTIQUE MIRROR

Officions | DAMASCO

ANTIQUE MIRROR