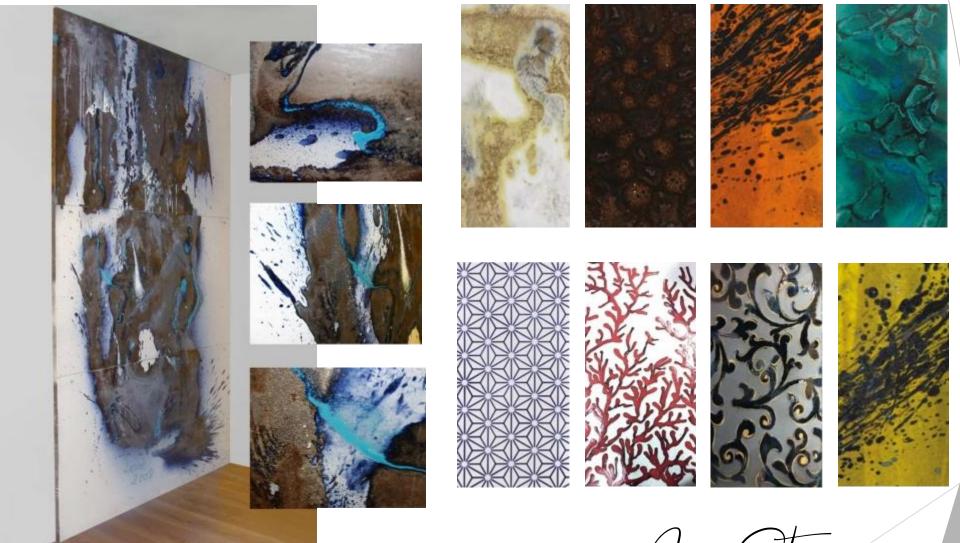

### DECORATIVE

ACRYLIC

BENCORE

Starlight

Lightben

Ecoben Wave

Hexaben

It has innovative technologies to make as composite thermos-resins with honeycomb structure, putting together 4 elements: lightweight, translucency, rigidity and design.

WALLS, INTERIOR CLADDING

BATHROOM / FLOORING

KITCHEN / COUNTERTOP

agate crystal with gold

petrified wood brown agate

petrified wood brown

agate moss with ammonites

**EXTERIOR** 