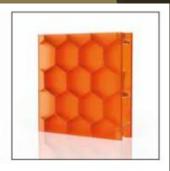

### DECORATIVE

ACRYLIC

BENCORE

Starlight

Lightben

Ecoben Wave

Hexaben

It has innovative technologies to make as composite thermos-resins with honeycomb structure, putting together 4 elements: lightweight, translucency, rigidity and design.