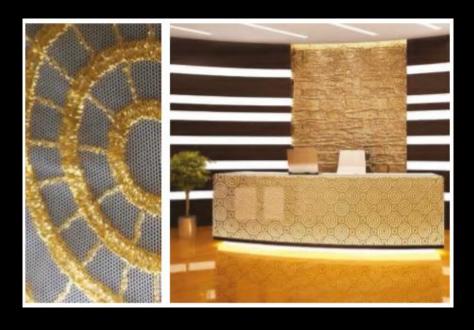

Officions | MOSAICO

ANTIQUE MIRROR

[adding | TILES

### **TILE SIZE**

8 X 23 cm 10 x 25 cm 15 x 30 cm 15 x 45 cm

### **ANTIQUE MIRROR**

Devotative | Cut to size

FIORETTE

FIORETTE

ANTIQUE MIRROR

3D Jezign | Bianco E Nero

ANTIQUE MIRROR

[ fadding | Bianco E Nero