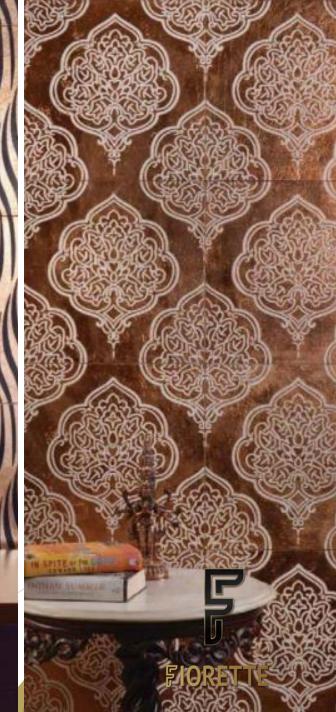

### Fiorette

Abu Dhabi, UAE

1250 x 2450 mm

Thickness: 3,4,5 and 6 mm

ANTIQUE MIRROR

officions | SPECCHI NEL TEM SPECCHI NEL TEMPO

# ANTIQUE MIRROR officions | SPECCHI DA ARRADAMENTO

Vulcano

ANTIQUE MIRROR

officions | VETROSETA

Dallas

ANTIQUE MIRROR

Officions | DAMASCO

ANTIQUE MIRROR