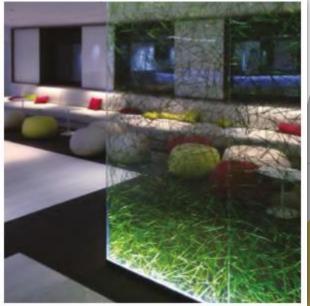

### Fiorette

Abu Dhabi, UAE

1250 x 2450 mm

Thickness: 3,4,5 and 6 mm

ANTIQUE MIRROR

officions | SPECCHI NEL TEM SPECCHI NEL TEMPO

# ANTIQUE MIRROR officions | SPECCHI DA ARRADAMENTO

Vulcano

ANTIQUE MIRROR

officions | VETROSETA

Dallas

ANTIQUE MIRROR

Officions | DAMASCO

ANTIQUE MIRROR