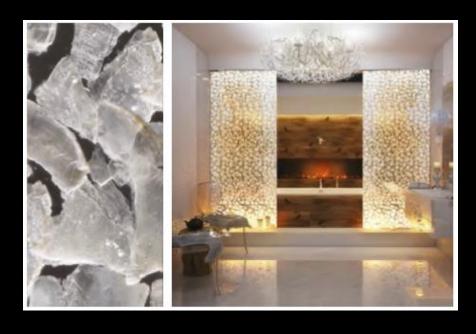

WALLS, INTERIOR CLADDING

BATHROOM / FLOORING

KITCHEN / COUNTERTOP

agate crystal with gold

petrified wood brown agate

petrified wood brown

agate moss with ammonites

**EXTERIOR** 

Almost 100 kinds of Slui Pylcious Stone

FIORETTE

MURANO, METALLO,
LEATHER & ARTISTIC
STONE Medions