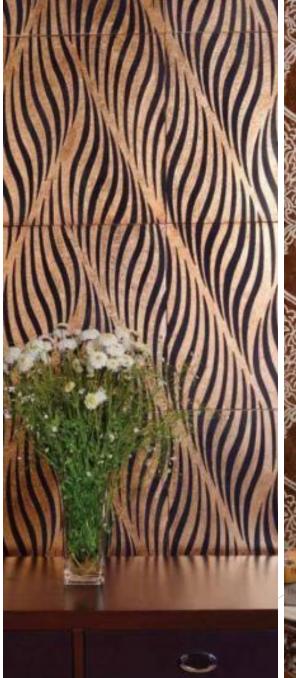

### Fiorette

Abu Dhabi, UAE

1250 x 2450 mm

Thickness: 3,4,5 and 6 mm

ANTIQUE MIRROR

officions | SPECCHI NEL TEM SPECCHI NEL TEMPO

# ANTIQUE MIRROR officions | SPECCHI DA ARRADAMENTO

Vulcano

ANTIQUE MIRROR

officions | VETROSETA

Dallas

ANTIQUE MIRROR

Officions | DAMASCO

ANTIQUE MIRROR