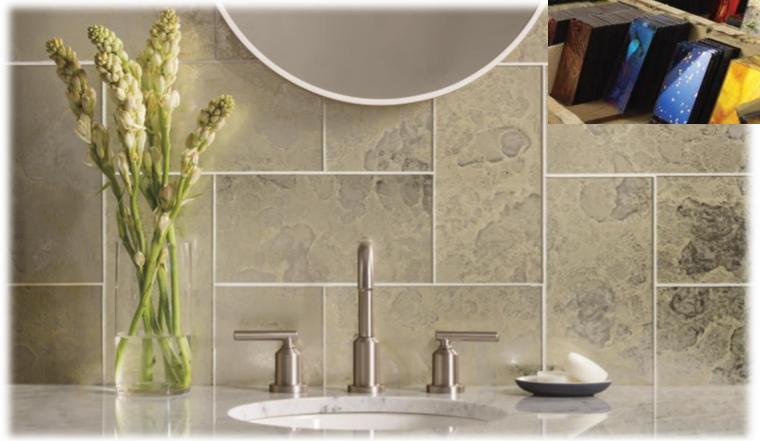

WALLS, INTERIOR CLADDING

BATHROOM / FLOORING

KITCHEN / COUNTERTOP

agate crystal with gold

petrified wood brown agate

petrified wood brown

agate moss with ammonites

**EXTERIOR** 

Almost 100 kinds of Slui Pylcious Stone

FIORETTE

MURANO, METALLO,
LEATHER & ARTISTIC
STONE Medions