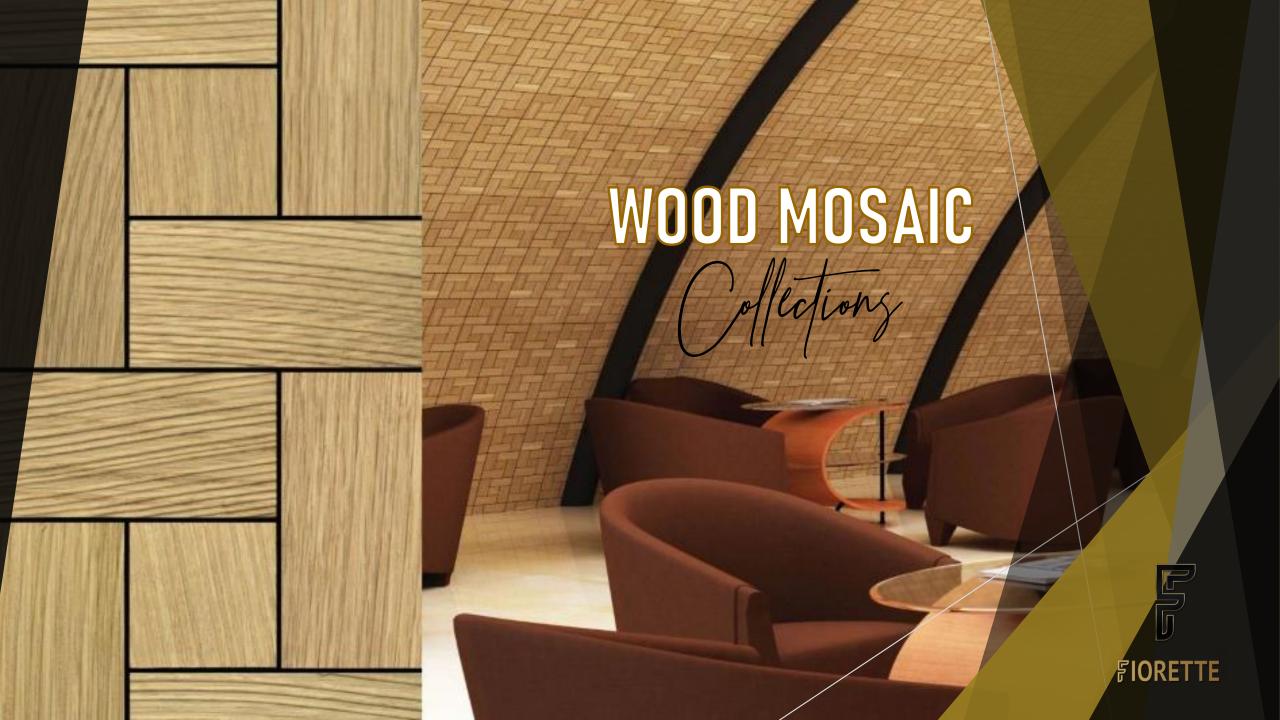

# SILK Porcefain Mosaic VELVET Porcefain Mosaic

Dorcelain Mozaic DENIM

Shaded

**CREPE** Crackled

**MOIRE** Cloudy

WOOD MOSAIC offection

GLASS MOSAIC

Officions