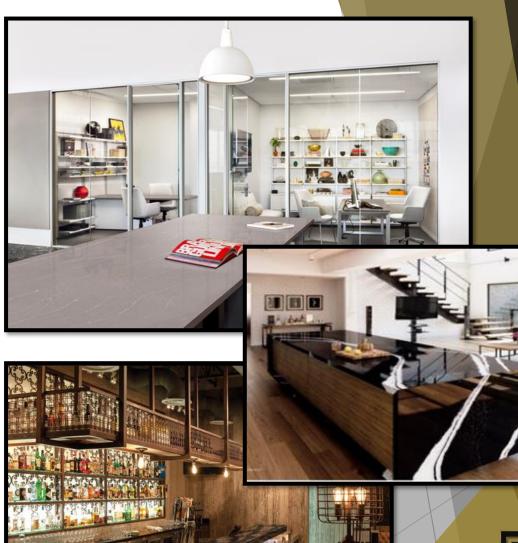

WALLS, INTERIOR CLADDING

BATHROOM / FLOORING

KITCHEN / COUNTERTOP

agate crystal with gold

petrified wood brown agate

petrified wood brown

agate moss with ammonites

**EXTERIOR** 

Almost 100 kinds of Slui Pylcious Stone

FIORETTE

MURANO, METALLO,
LEATHER & ARTISTIC
STONE Medions