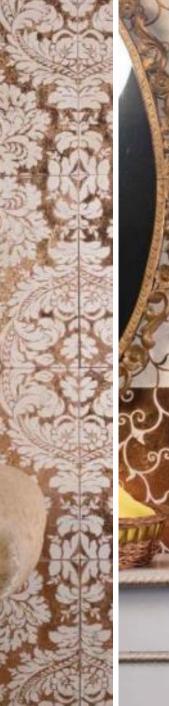

### Fiorette

Abu Dhabi, UAE

1250 x 2450 mm

Thickness: 3,4,5 and 6 mm

ANTIQUE MIRROR

officions | SPECCHI NEL TEM SPECCHI NEL TEMPO

# ANTIQUE MIRROR officions | SPECCHI DA ARRADAMENTO

Vulcano

ANTIQUE MIRROR

officions | VETROSETA

Dallas

ANTIQUE MIRROR

Officions | DAMASCO

ANTIQUE MIRROR