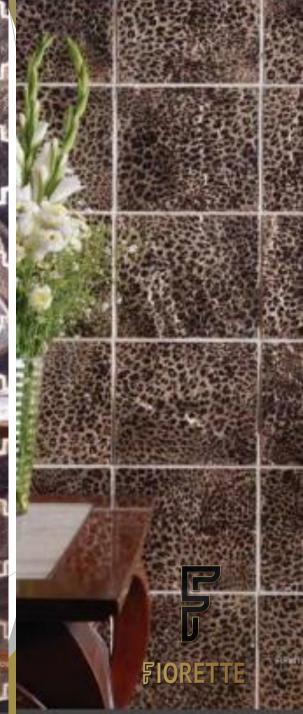

fadding | Bianco E Nero







# DACRYL®

French Acrylic Crystal

■ 2 x 1.25m, 2.5 x 1m, 3 x 1.2m

Thickness: 10 - 20mm

### DECORATIVE

ACRYLIC

































































BENCORE

Starlight

Lightben

Ecoben Wave

Hexaben







It has innovative technologies to make as composite thermos-resins with honeycomb structure, putting together 4 elements: lightweight, translucency, rigidity and design.









WALLS, INTERIOR CLADDING



BATHROOM / FLOORING





KITCHEN / COUNTERTOP





agate crystal with gold



petrified wood brown agate



petrified wood brown



agate moss with ammonites





**EXTERIOR** 





Almost 100 kinds of Slui Pylcious Stone

FIORETTE



MURANO, METALLO,
LEATHER & ARTISTIC
STONE Medions



### Murano Stone Offictions

















# Artistic Stone Officions













# Leather Stone Officions









# LAVA STONE

Hand-Made Counter Tops,
Tiles & Mosaic Alctions







Special Coloured Glazes Java John





### RECLAIMED TERRA COTTA & CERAMIC













ESAGONI LINEA VERDE COTTO GIALLO







NATURAL COLLECTION

























MASTRINO RILLEVO REIS



MOROCCAN ZELLIGE

Collection









#### INTERLOCKING FIELDS LES MODULES EMBOÎTABLES



Illimia Honorett/ Doctront





MOGADOR



TAN-TAN BT street D. bis not / DBoth over



If the x 15 mands / Discious



MANSOUR





153 sex \$3 or notify \$5636 seri



If the fit of sinkly black on



AIT MANOS BIS





107 years 12 on motol (USAN cont.)



AIT MANOS



GRENADA





EL KELAA 117 oto s 15 da sechi / SAL balts 7 ord

#### INTERLOCKING FIELDS