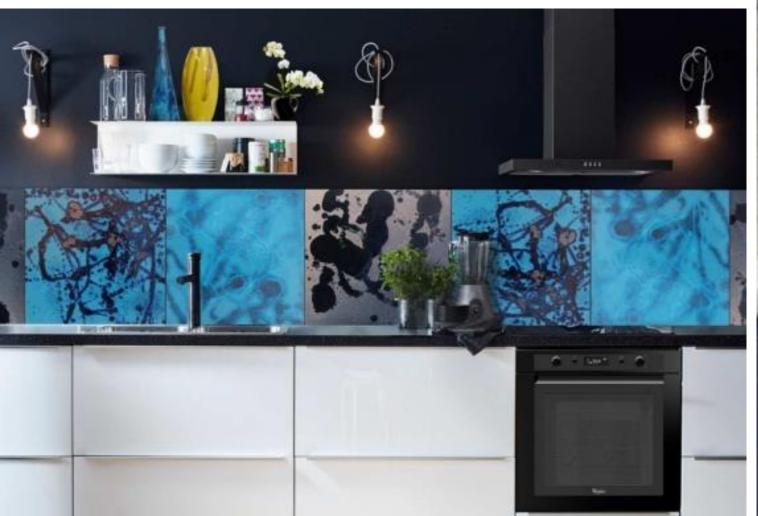

### DECORATIVE

ACRYLIC

BENCORE

Starlight

Lightben

Ecoben Wave

Hexaben

It has innovative technologies to make as composite thermos-resins with honeycomb structure, putting together 4 elements: lightweight, translucency, rigidity and design.

WALLS, INTERIOR CLADDING

BATHROOM / FLOORING

KITCHEN / COUNTERTOP

agate crystal with gold

petrified wood brown agate

petrified wood brown

agate moss with ammonites

**EXTERIOR** 