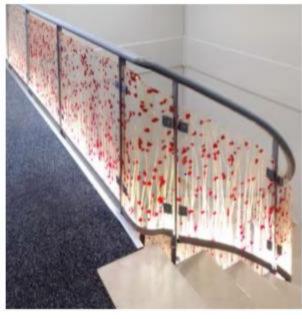

### Fiorette

Abu Dhabi, UAE

1250 x 2450 mm

Thickness: 3,4,5 and 6 mm

ANTIQUE MIRROR

officions | SPECCHI NEL TEM SPECCHI NEL TEMPO

# ANTIQUE MIRROR officions | SPECCHI DA ARRADAMENTO

Vulcano

ANTIQUE MIRROR

officions | VETROSETA

Dallas

ANTIQUE MIRROR

Officions | DAMASCO

ANTIQUE MIRROR