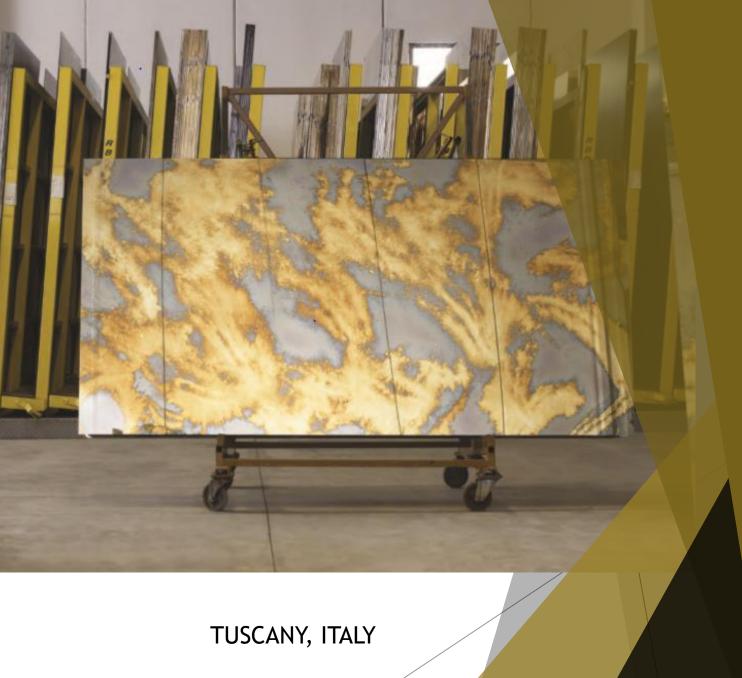

### Fiorette

Abu Dhabi, UAE

1250 x 2450 mm

Thickness: 3,4,5 and 6 mm

ANTIQUE MIRROR

officions | SPECCHI NEL TEM SPECCHI NEL TEMPO

# ANTIQUE MIRROR officions | SPECCHI DA ARRADAMENTO

Vulcano

ANTIQUE MIRROR

officions | VETROSETA

Dallas

ANTIQUE MIRROR

Officions | DAMASCO

ANTIQUE MIRROR